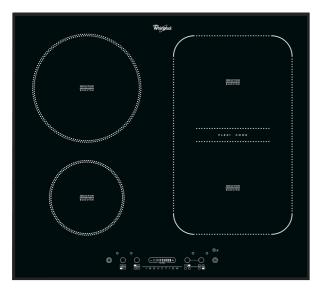

## ACM 816/BA

12NC: 855781601000

EAN code: 8003437826023

| MAIN FEATURES                                  |            |
|------------------------------------------------|------------|
| Product group                                  | Hob        |
| Construction type                              | Built-in   |
| Type of control                                | Electronic |
| Type of control setting and signalling devices | -          |
| Number of gas burners                          | 0          |
| Number of electric cooking zones               | 4          |
| Number of electric plates                      | 0          |
| Number of radiant plates                       | 0          |
| Number of halogen plates                       | 0          |
| Number of induction plates                     | 4          |
| Number of electric warming zones               | 0          |
| Location of control panel                      | Hob Front  |
| Basic surface material                         | Glass      |
| Main colour of product                         | Black      |
| Electrical connection rating (W)               | 7200       |
| Gas connection rating (W)                      | 0          |
| Current (A)                                    | 31,3       |
| Voltage (V)                                    | 230        |
| Frequency (Hz)                                 | 50-60      |
| Length of Electrical Supply Cord (cm)          | 0          |
| Plug type                                      | No         |
| Gas connection                                 | N/A        |
| Width of the product                           | 580        |
| Height of the product                          | 56         |
| Depth of the product                           | 510        |
| Minimum niche height                           | 30         |
| Minimum niche width                            | 560        |
| Niche depth                                    | 490        |
| Net weight (kg)                                | 12.50      |
| Automatic programmes                           | No         |

| TECHNICAL FEATURES      |              |  |
|-------------------------|--------------|--|
| Power on indicator      | Yes          |  |
| Plate on indicator      | 3            |  |
| Type of regulation      | Inductor     |  |
| Type of lid             | Without      |  |
| Residual heat indicator | separate     |  |
| Main on/off switch      | Yes          |  |
| Safety device           | -            |  |
| Timer                   | Programmable |  |