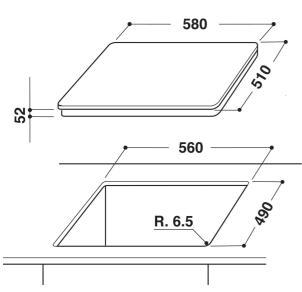

## ACM 816/BA

12NC: 855781601000

EAN code: 8003437826023

| MAIN FEATURES                                  |            |
|------------------------------------------------|------------|
| Product group                                  | Hob        |
| Construction type                              | Built-in   |
| Type of control                                | Electronic |
| Type of control setting and signalling devices | -          |
| Number of gas burners                          | 0          |
| Number of electric cooking zones               | 4          |
| Number of electric plates                      | 0          |
| Number of radiant plates                       | 0          |
| Number of halogen plates                       | 0          |
| Number of induction plates                     | 4          |
| Number of electric warming zones               | 0          |
| Location of control panel                      | Hob Front  |
| Basic surface material                         | Glass      |
| Main colour of product                         | Black      |
| Electrical connection rating (W)               | 7200       |
| Gas connection rating (W)                      | 0          |
| Current (A)                                    | 31,3       |
| Voltage (V)                                    | 230        |
| Frequency (Hz)                                 | 50-60      |
| Length of Electrical Supply Cord (cm)          | 0          |
| Plug type                                      | No         |
| Gas connection                                 | N/A        |
| Width of the product                           | 580        |
| Height of the product                          | 56         |
| Depth of the product                           | 510        |
| Minimum niche height                           | 30         |
| Minimum niche width                            | 560        |
| Niche depth                                    | 490        |
| Net weight (kg)                                | 12.50      |
| Automatic programmes                           | No         |