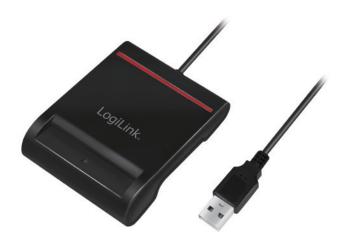

### Simple Design

Compact slot design; effortlessly insert the card smoothly without jamming. The bottom anti-skid pad ensures the device will not slide when inserting the card.

Connection via USB 2.0 type A interface