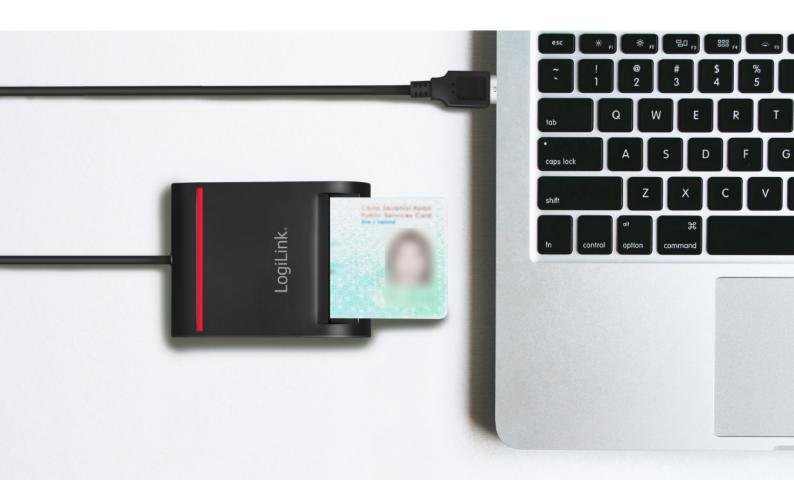

### Make Your Life More Convenient

Easily file tax returns or verify identification with this USB Smart ID Card Reader. It supports smart cards meeting ISO7816 standards; fully compatible with Windows/Mac OS and the necessary applications, making it the best choice for security and reliability.

#### Convenient to Use

Plug and Play on Windows or Mac OS systems; use your IC/ID card for online tax reporting, online banking and online identification.