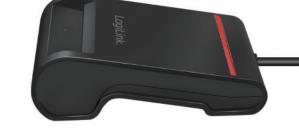

### Simple Design

Compact slot design; effortlessly insert the card smoothly without jamming. The bottom anti-skid pad ensures the device will not slide when inserting the card.

Connection via USB 2.0 type A interface