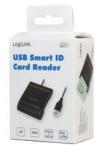

### **USB Smart ID Card Reader**

Art. No.: CR0047

### Make Your Life More Convenient

Easily file tax returns or verify identification with this USB Smart ID Card Reader. It supports smart cards meeting ISO7816 standards; fully compatible with Windows/Mac OS and the necessary applications, making it the best choice for security and reliability.