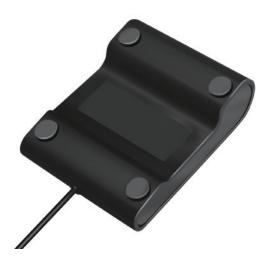

### Simple Design

Compact slot design; effortlessly insert the card smoothly without jamming. The bottom anti-skid pad ensures the device will not slide when inserting the card.

Connection via USB 2.0 type A interface