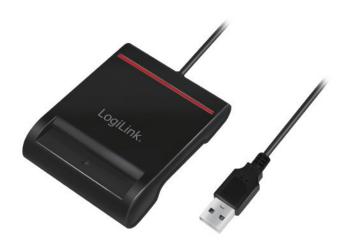

### Make Your Life More Convenient

Easily file tax returns or verify identification with this USB Smart ID Card Reader. It supports smart cards meeting ISO7816 standards; fully compatible with Windows/Mac OS and the necessary applications, making it the best choice for security and reliability.

#### Convenient to Use

Plug and Play on Windows or Mac OS systems; use your IC/ID card for online tax reporting, online banking and online identification.

### Simple Design

Compact slot design; effortlessly insert the card smoothly without jamming. The bottom anti-skid pad ensures the device will not slide when inserting the card.

Connection via USB 2.0 type A interface