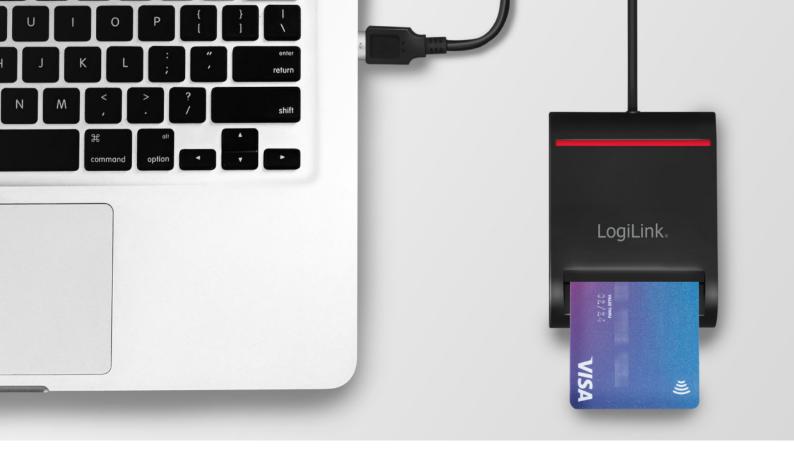

### Make Your Life More Convenient

Easily file tax returns or verify identification with this USB Smart ID Card Reader. It supports smart cards meeting ISO7816 standards; fully compatible with Windows/Mac OS and the necessary applications, making it the best choice for security and reliability.

#### Convenient to Use

Plug and Play on Windows or Mac OS systems; use your IC/ID card for online tax reporting, online banking and online identification.

### Simple Design

Compact slot design; effortlessly insert the card smoothly without jamming. The bottom anti-skid pad ensures the device will not slide when inserting the card.

Connection via USB 2.0 type A interface